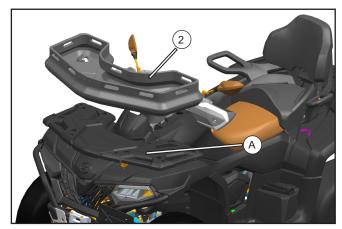

## **ASSEMBLY and INSTALLATION**

Place the cargo basket (2) on the front rack cover (A) of the vehicle, and align 4 CF Connect clamp holes.

- Install the CF Connect clamps (3) and tighten them by turning the lever clockwise.
- » The CF Connect clamping force can be adjusted using a 5mm allen wrench.