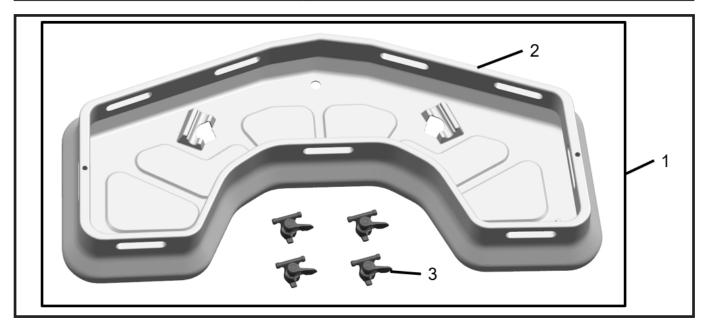

### **PARTS LIST:**

| ITEM | PART NAME            | PART NUMBER      | QTY. | REMARK                                   |
|------|----------------------|------------------|------|------------------------------------------|
| 1    | CARGO BASKET ASSY    | 9DSV-802100-6000 | 1    |                                          |
| 2    | PLASTIC CARGO BASKET | 9DSV-802101-6000 | 1    | Picture is for structure reference only. |
| 3    | CF CONNECT CLAMP     | 9DS#-809000-6000 | 4    | Totororios erily.                        |