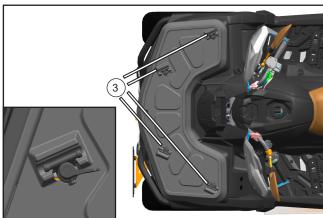

## **ASSEMBLY and INSTALLATION**

Place the cargo basket (2) on the front rack cover (A) of the vehicle, and align 4 CF Connect clamp holes.

- Install the CF Connect clamps (3) and tighten them by turning the lever clockwise.
- » The CF Connect clamping force can be adjusted using a 5mm allen wrench.